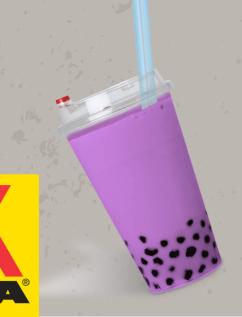

## BOBA TEA 16 0Z

Mango 6.00 Strawberry 6.00 Melon 6.00

Add Syrup .50 Alternative Milk .75